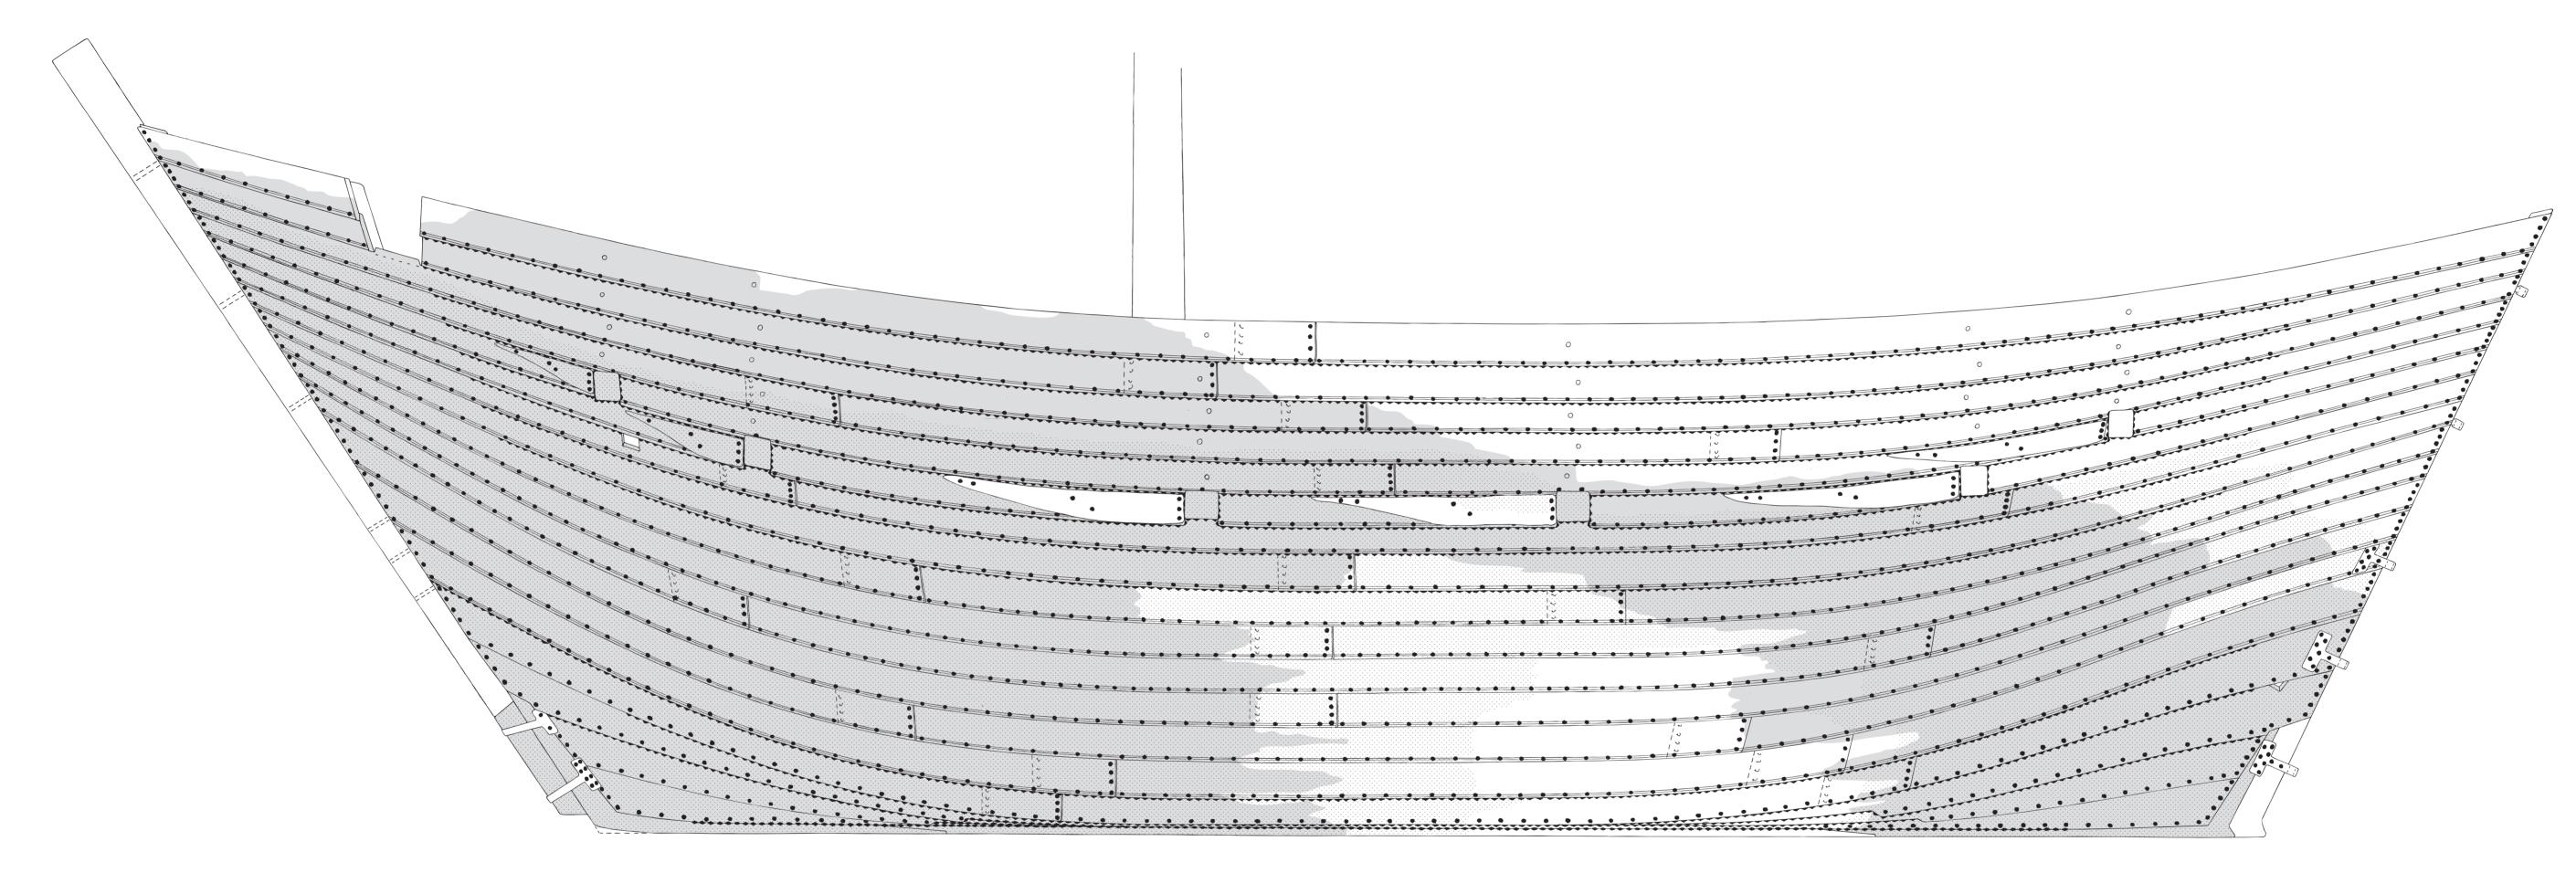

## Reconstruction of the side

## Legend

Recovered timbers of the port side

Recovered timbers of the starboard side

Grooves with nails for the clinker fastenings

Sintel-clamped parts of the clinker seams on the outside

## Reconstruction drawing

Global, provisional reconstruction of the side of the Doel-1 cog, combining the recovered parts of the shell strakes on the starboard and port sides. The clinker fastenings are nailed at regular intervals, though occasionally nails occur in pairs. The cracks in the planks closed with clamped moss caulking were not recorded during salvage and hence are not drawn.